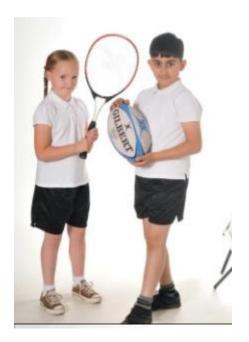

## PE Uniform Reminder

Dear Parents/Carers,

We have been enjoying PE since January now. The children are showing great skills and embracing the challenge of learning new ones. It is important your child wears the correct PE uniform. Over the past few weeks more children are wearing a range of tracksuits and clothes, which are not on our uniform policy. Please can you send your child to school wearing

- a plain white t-shirt
- a plain dark coloured zip-up long sleeved top or jumper
- plain black shorts or dark coloured tracksuit/jogging bottoms
- trainers

If you need any support with this, please ask your child's class teacher.